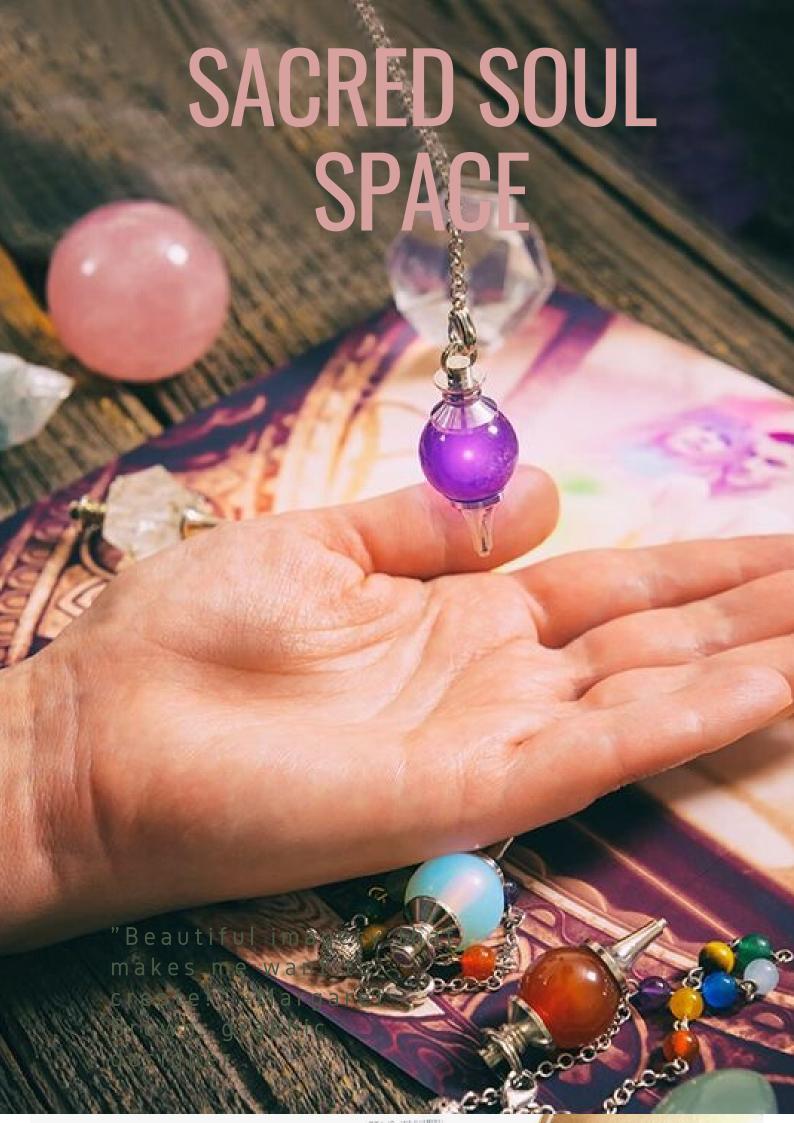

OPENING A SACRED SOUL SPACE when using any divination tool, I recommend that you create a sacred soul space.

This doesn't have to be a big ritual or anything flamboyant as you may need to do this very quickly and in a public place.

A sacred soul space is created from within you putting you into a specific 'state' of expansion and connection.

You are opening up your universal cosmic mind to connect to the infinite creative intelligence of the universe.

To open a sacred soul space, simply bring your awareness to your heart centre.
This is your spiritual power centre.

You heart has the biggest electromagnetic field much stronger than that of the brain according to Heart Math Institute.